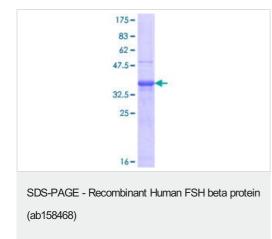

#### Images

ab158468 on a 12.5% SDS-PAGE stained with Coomassie Blue.

Please note: All products are "FOR RESEARCH USE ONLY. NOT FOR USE IN DIAGNOSTIC PROCEDURES"