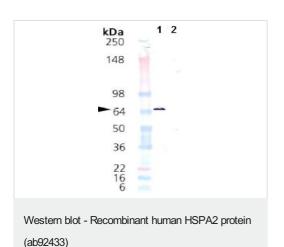

#### **Images**

(ab92433)

SDS-PAGE showing ab92433:

Lane 1: 0.5µg Lane 2: 1µg Lane 3: 2µg Lane 4: 5µg

All lanes: anti-HSPA2

Lane 1 : Recombinant human HSPA2 protein (ab92433)

Lane 2 : DnaK protein

Lysates/proteins at 0.05 µg per lane.