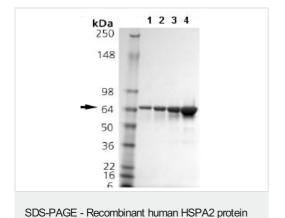

#### **Images**

(ab92433)

SDS-PAGE showing ab92433:

Lane 1: 0.5µg Lane 2: 1µg Lane 3: 2µg Lane 4: 5µg

All lanes: anti-HSPA2

Lane 1 : Recombinant human HSPA2 protein (ab92433)

Lane 2 : DnaK protein

Lysates/proteins at 0.05 µg per lane.