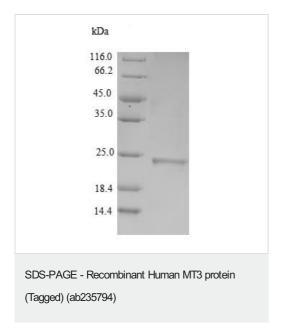

### 1 Image

**Description** 

Product name Recombinant Human MT3 protein (Tagged)

Purity > 90 % SDS-PAGE.

Expression system Escherichia coli

Accession P25713

Protein length Full length protein

Animal free No

#### **Images**

(Tris-Glycine gel) Discontinuous SDS-PAGE (reduced) analysis with 5% enrichment gel and 15% separation gel of ab235794.

Please note: All products are "FOR RESEARCH USE ONLY. NOT FOR USE IN DIAGNOSTIC PROCEDURES"