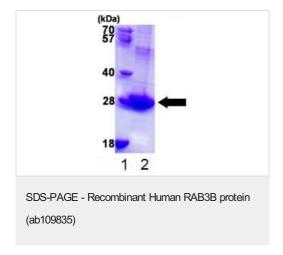

#### **Images**

SDS-PAGE analysis of ab109835: (1) MW marker, (2) ab109835

at 3µg

Gel concentration: 15%

Please note: All products are "FOR RESEARCH USE ONLY, NOT FOR USE IN DIAGNOSTIC PROCEDURES"