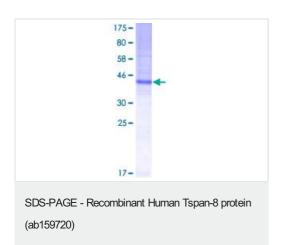

### **Images**

ab159720 on a 12.5% SDS-PAGE stained with Coomassie Blue.

Please note: All products are "FOR RESEARCH USE ONLY. NOT FOR USE IN DIAGNOSTIC PROCEDURES"