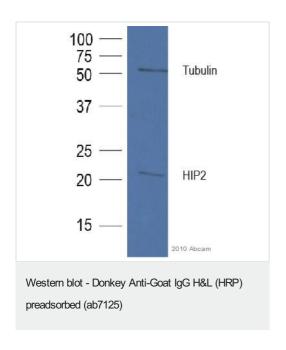

#### **Images**

ab7125 was used at dilution 1/10000 with the primary antibody ab37917 in WB. See the review on ab37917.

Please note: All products are "FOR RESEARCH USE ONLY. NOT FOR USE IN DIAGNOSTIC PROCEDURES"