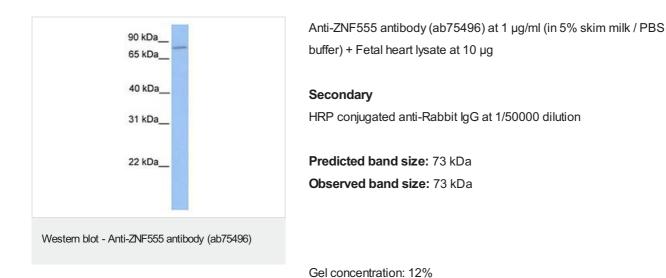

| Application | Abreviews | Notes                                                                                                                                                     |
|-------------|-----------|-----------------------------------------------------------------------------------------------------------------------------------------------------------|
| WB          |           | Use a concentration of 1 $\mu$ g/ml. Predicted molecular weight: 73 kDa. Good results were obtained when blocked with 5% non-fat dry milk in 0.05% PBS-T. |

#### Images

Please note: All products are "FOR RESEARCH USE ONLY. NOT FOR USE IN DIAGNOSTIC PROCEDURES"