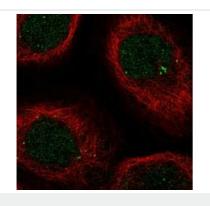

#### **Images**

Immunocytochemistry/ Immunofluorescence - Anti-ENO4 antibody (ab204433) Immunofluorescent analysis of A431 cells (PFA-fixed/Triton X-100 permeabilized) labeling ENO4 with ab204433 at 4  $\mu$ g/mL.