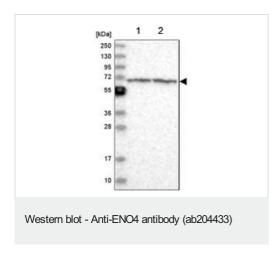

All lanes: Anti-ENO4 antibody (ab204433) at 1/100 dilution

Lane 1: RT4 lysate

Lane 2: U251 MG lysate

Developed using the ECL technique.

Predicted band size: 69 kDa

Please note: All products are "FOR RESEARCH USE ONLY. NOT FOR USE IN DIAGNOSTIC PROCEDURES"