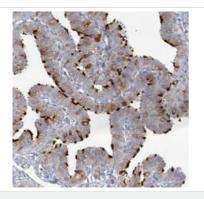

Immunohistochemistry (Formalin/PFA-fixed paraffinembedded sections) - Anti-ENO4 antibody (ab204433)

Immunohistochemical analysis of paraffin-embedded human fallopian tube tissue labeling ENO4 with ab204433 at 1/50 dilution.