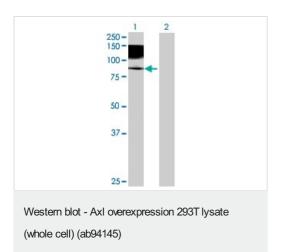

#### **Images**

cell) (ab94145)

ab94145 at 15µg/lane on an SDS-PAGE gel.

All lanes: Anti-Axl antibody (ab54803) at 1/500 dilution

Lane 1: Axl overexpression 293T lysate (whole cell) (ab94145)

Lane 2: 293T non-transfected lysate

Lysates/proteins at 25 µg per lane.

#### Secondary

**All lanes :** Goat Anti-mouse IgG (H and L) HRP conjugated at 1/2500 dilution

Please note: All products are "FOR RESEARCH USE ONLY. NOT FOR USE IN DIAGNOSTIC PROCEDURES"