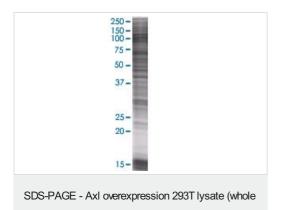

#### **Images**

cell) (ab94145)

ab94145 at 15µg/lane on an SDS-PAGE gel.

All lanes: Anti-Axl antibody (ab54803) at 1/500 dilution

Lane 1: Axl overexpression 293T lysate (whole cell) (ab94145)

Lane 2: 293T non-transfected lysate

Lysates/proteins at 25 µg per lane.