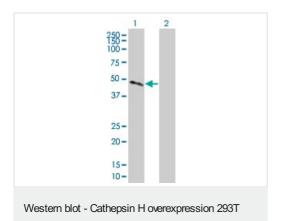

ab94088 at 15µg/lane on an SDS-PAGE gel

lysate (whole cell) (ab94088)

All lanes: Anti-Cathepsin H antibody (ab88683) at 1/500 dilution

**Lane 1 :** Cathepsin H overexpression 293T lysate (whole cell) (ab94088)

Lane 2: 293T non-transfected lysate

Lysates/proteins at 25 µg per lane.

#### **Secondary**

**All lanes :** Goat Anti-mouse IgG (H and L) HRP conjugated at 1/2500 dilution

Please note: All products are "FOR RESEARCH USE ONLY. NOT FOR USE IN DIAGNOSTIC PROCEDURES"