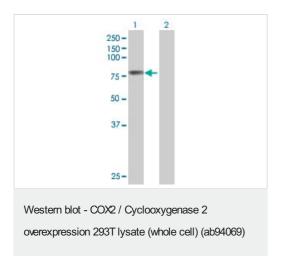

#### **Images**

ab94069 at 15µg/lane on an SDS-PAGE gel.

**All lanes :** Anti-COX2 / Cyclooxygenase 2 antibody (ab88522) at 1/500 dilution

**Lane 1**: COX2 / Cyclooxygenase 2 overexpression 293T lysate (whole cell) (ab94069)

Lane 2: 293T non-transfected lysate

Lysates/proteins at 25 µg per lane.

#### Secondary

**All lanes :** Goat Anti-mouse IgG (H and L) HRP conjugated at 1/2500 dilution

Please note: All products are "FOR RESEARCH USE ONLY. NOT FOR USE IN DIAGNOSTIC PROCEDURES"