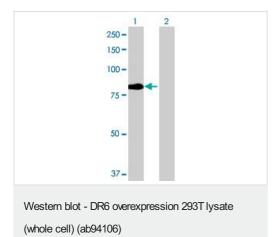

#### Images

ab94106 at 15µg/lane on an SDS-PAGE gel.

All lanes : Anti-DR6 antibody (<u>ab89770</u>) at 1/500 dilution Lane 1 : DR6 overexpression 293T lysate (whole cell) (ab94106)

Lane 2: 293T non-transfected lysate

Lysates/proteins at 25 µg per lane.