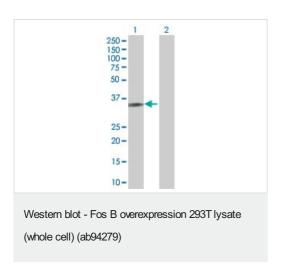

# **Images**

(whole cell) (ab94279)

ab94279 at 15µg/lane on an SDS-PAGE gel.

All lanes: Anti-Fos B antibody (ab89636) at 1/500 dilution

Lane 1: Fos B overexpression 293T lysate (whole cell) (ab94279)

Lane 2: 293T non-transfected lysate

Lysates/proteins at 25 µg per lane.

#### Secondary

**All lanes :** Goat Anti-mouse IgG (H and L) HRP conjugated at 1/2500 dilution

Please note: All products are "FOR RESEARCH USE ONLY. NOT FOR USE IN DIAGNOSTIC PROCEDURES"