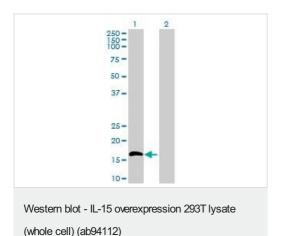

## Images

ab94112 at 15µg/lane on an SDS-PAGE gel.

All lanes: Anti-IL-15 antibody [3A3] (ab55276) at 1/500 dilution

Lane 1: IL-15 overexpression 293T lysate (whole cell) (ab94112)

Lane 2: 293T non transfected lysate

Lysates/proteins at 25 µg per lane.

#### **Secondary**

**All lanes :** Goat Anti-mouse IgG (H and L) HRP conjugated at 1/2500 dilution

Please note: All products are "FOR RESEARCH USE ONLY. NOT FOR USE IN DIAGNOSTIC PROCEDURES"