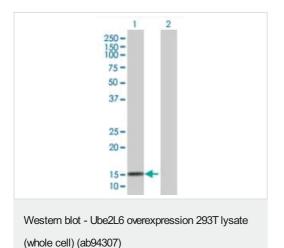

## **Images**

ab94307 at 15µg/lane on an SDS-PAGE gel.

All lanes: Anti-Ube2L6 antibody (ab56502) at 1/500 dilution

**Lane 1**: Ube2L6 293T Transfected Lysate - Positive Control (ab94307)

Lane 2: 293T non-transfected lysate

Lysates/proteins at 25 µg per lane.

#### Secondary

**All lanes :** Goat Anti-mouse IgG (H and L) HRP conjugate at 1/2500 dilution

Please note: All products are "FOR RESEARCH USE ONLY. NOT FOR USE IN DIAGNOSTIC PROCEDURES"