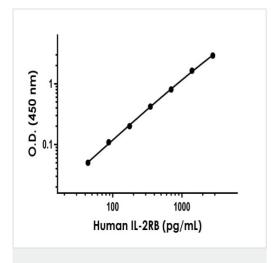

#### **Images**

Sandwich ELISA - Human Desmoglein 3 Antibody Pair - BSA and Azide free (PVA) (ab253456) Representative standard curve from corresponding SimpleStep ELISA® Kit (ab275903), which uses the same antibody pair. For additional information on the performance of pair and kit, refer to the corresponding kit datasheet. Due to differences in the formulation and format of the antibodies in this pair, they cannot be used as substitutes for the antibody components in our SimpleStep ELISA® Kits.