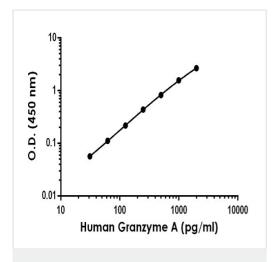

### **Images**

Sandwich ELISA - Human Granzyme A Antibody Pair - BSA and Azide free (ab241143) Representative standard curve from corresponding SimpleStep ELISA® Kit (ab255728), which uses the same antibody pair. For additional information on the performance of pair and kit, refer to the corresponding kit datasheet. Due to differences in the formulation and format of the antibodies in this pair, they cannot be used as substitutes for the antibody components in our SimpleStep ELISA® Kits.