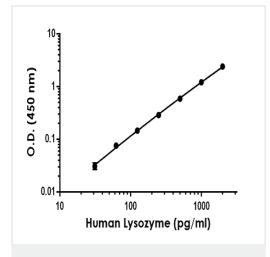

## **Images**

Sandwich ELISA - Human Lysozyme Antibody Pair - BSA and Azide free (ab270355)

Representative standard curve from corresponding SimpleStep ELISA® Kit (ab267798), which uses the same antibody pair. For additional information on the performance of pair and kit, refer to the corresponding kit datasheet. Due to differences in the formulation and format of the antibodies in this pair, they cannot be used as substitutes for the antibody components in our SimpleStep ELISA® Kits.

BSA and Azide free (ab270355)

To learn more about the advantages of recombinant antibodies see **here**.