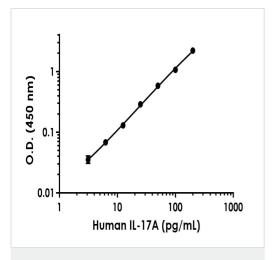

### **Images**

Sandwich ELISA - Human/Monkey IL-17A Antibody

Pair - BSA and Azide free (ab241882)

Background-subtracted data values (mean +/- SD) are graphed.

Representative standard curve from corresponding SimpleStep ELISA® Kit (ab216167), which uses the same antibody pair. For additional information on the performance of pair and kit, refer to the corresponding kit datasheet. Due to differences in the formulation and format of the antibodies in this pair, they cannot be used as substitutes for the antibody components in our SimpleStep ELISA® Kits.