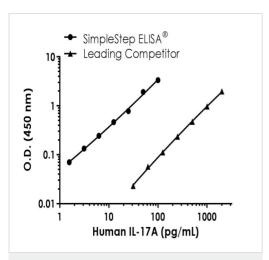

Sandwich ELISA - Human/Monkey IL-17A Antibody Pair - BSA and Azide free (ab241882)

Pair - BSA and Azide free (ab241882)

To learn more about the advantages of recombinant antibodies see **here**.

Please note: All products are "FOR RESEARCH USE ONLY. NOT FOR USE IN DIAGNOSTIC PROCEDURES"