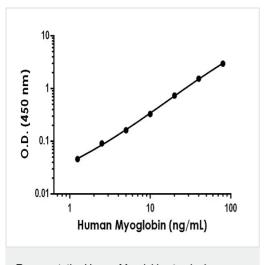

# **Images**

To learn more about the advantages of recombinant antibodies see <a href="here">here</a>.

Antibody Pair - BSA and Azide free (ab241808)

Sandwich ELISA - Human/Monkey Myoglobin

ELISA® Kit (<u>ab171580</u>), which uses the same antibody pair. For additional information on the performance of pair and kit, refer to the corresponding kit datasheet. Due to differences in the formulation and format of the antibodies in this pair, they cannot be used as substitutes for the antibody components in our SimpleStep ELISA® Kits.

Representative standard curve from corresponding SimpleStep

Representative Human Myoglobin standard curve using sandwich ELISA method

Please note: All products are "FOR RESEARCH USE ONLY. NOT FOR USE IN DIAGNOSTIC PROCEDURES"