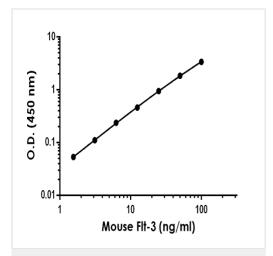

#### **Images**

Sandwich ELISA - Mouse Flt-3 Antibody Pair - BSA and Azide free (ab267670)

Representative standard curve from corresponding SimpleStep ELISA® Kit (ab256395), which uses the same antibody pair. For additional information on the performance of pair and kit, refer to the corresponding kit datasheet. Due to differences in the formulation and format of the antibodies in this pair, they cannot be used as substitutes for the antibody components in our SimpleStep ELISA® Kits.