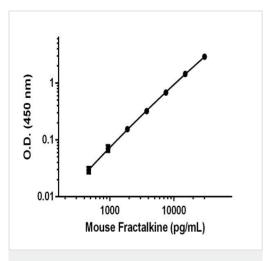

### **Images**

Sandwich ELISA - Mouse Fractalkine Antibody Pair - BSA and Azide free (ab241665)

Representative standard curve from corresponding SimpleStep ELISA® Kit (ab206981), which uses the same antibody pair. For additional information on the performance of pair and kit, refer to the corresponding kit datasheet. Due to differences in the formulation and format of the antibodies in this pair, they cannot be used as substitutes for the antibody components in our SimpleStep ELISA® Kits.

Representative standard curve from corresponding SimpleStep ELISA® Kit (ab206981), which uses the same antibody pair. For additional information on the performance of pair and kit, refer to the corresponding kit datasheet. Due to differences in the formulation and format of the antibodies in this pair, they cannot be used as substitutes for the antibody components in our SimpleStep ELISA® Kits.