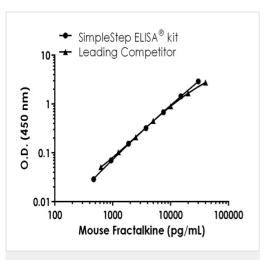

### **Images**

Sandwich ELISA - Mouse Fractalkine Antibody Pair - BSA and Azide free (ab241665)

Representative standard curve from corresponding SimpleStep ELISA® Kit (ab206981), which uses the same antibody pair. For additional information on the performance of pair and kit, refer to the corresponding kit datasheet. Due to differences in the formulation and format of the antibodies in this pair, they cannot be used as substitutes for the antibody components in our SimpleStep ELISA® Kits.

Representative standard curve from corresponding SimpleStep ELISA® Kit (ab206981), which uses the same antibody pair. For additional information on the performance of pair and kit, refer to the corresponding kit datasheet. Due to differences in the formulation and format of the antibodies in this pair, they cannot be used as substitutes for the antibody components in our SimpleStep ELISA® Kits.