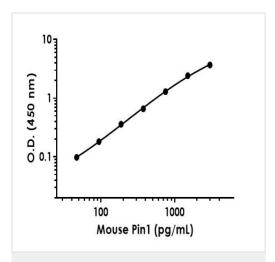

#### **Images**

Sandwich ELISA - Mouse Pin1 Antibody Pair - BSA and Azide free (ab241788)

Representative standard curve from corresponding SimpleStep ELISA® Kit (ab209879), which uses the same antibody pair. For additional information on the performance of pair and kit, refer to the corresponding kit datasheet. Due to differences in the formulation and format of the antibodies in this pair, they cannot be used as substitutes for the antibody components in our SimpleStep ELISA® Kits.