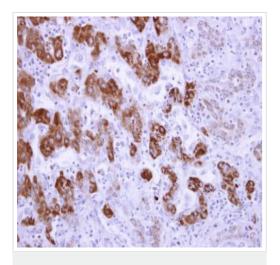

7.5% SDS-PAGE

Immunohistochemistry (Formalin/PFA-fixed paraffinembedded sections) - Anti-ALDH6A1 antibody (ab228584)

Paraffin-embedded human liver carcinoma tissue stained for ALDH6A1 with ab228584 at 1/250 dilution in immunohistochemical analysis.