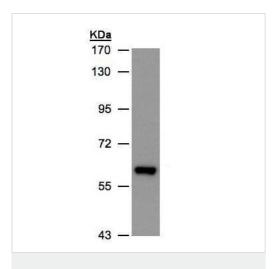

Anti-ALDH6A1 antibody (ab228584) at 1/500 dilution + HepG2 (human liver hepatocellular carcinoma cell line) whole cell lysate at 30  $\mu g$ 

Developed using the ECL technique.

Predicted band size: 58 kDa

7.5% SDS-PAGE

Immunohistochemistry (Formalin/PFA-fixed paraffinembedded sections) - Anti-ALDH6A1 antibody (ab228584)

Paraffin-embedded human liver carcinoma tissue stained for ALDH6A1 with ab228584 at 1/250 dilution in immunohistochemical analysis.