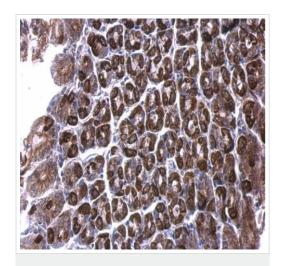

### **Images**

Immunohistochemistry (Formalin/PFA-fixed paraffinembedded sections) - Anti-ALDH6A1 antibody (ab228584)

Paraffin-embedded mouse stomach tissue stained for ALDH6A1 with ab228584 at 1/500 dilution in immunohistochemical analysis.