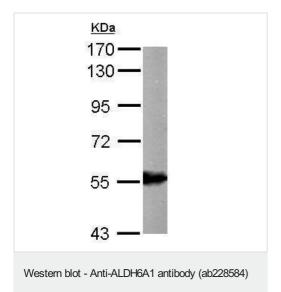

Anti-ALDH6A1 antibody (ab228584) at 1/1000 dilution + Mouse liver tissue whole cell lysate at 50  $\mu g$ 

Developed using the ECL technique.

Predicted band size: 58 kDa

7.5% SDS-PAGE

Western blot - Anti-ALDH6A1 antibody (ab228584)