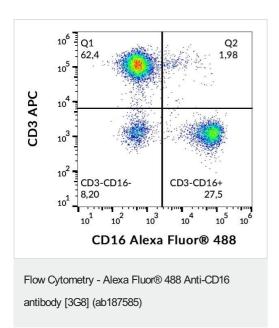

# **Images**

Surface staining of CD16 in human peripheral blood with ab187585 at 6  $\mu g/ml$ 

Please note: All products are "FOR RESEARCH USE ONLY. NOT FOR USE IN DIAGNOSTIC PROCEDURES"