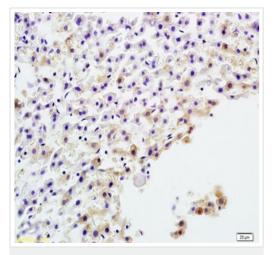

Immunohistochemical analysis of formalin-fixed, paraffin embedded rat liver tissue labeling Alkaline Phosphatase with ab203106 at 1/200 dilution followed by conjugation to the secondary antibody and DAB staining.