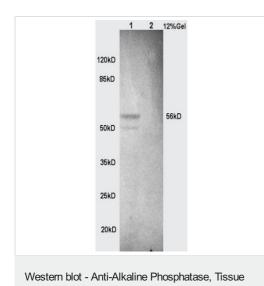

Immunohistochemistry (Formalin/PFA-fixed paraffinembedded sections) - Anti-Alkaline Phosphatase, Tissue Non-Specific antibody (ab203106)

Non-Specific antibody (ab203106)

**All lanes :** Anti-Alkaline Phosphatase, Tissue Non-Specific antibody (ab203106) at 1/200 dilution

Lane 1 : mouse brain lysate Lane 2 : mouse heart lysate

### Secondary

**All lanes :** Goat Anti-Rabbit IgG Antibody (H+L), HRP at 1/3000 dilution

Predicted band size: 58 kDa