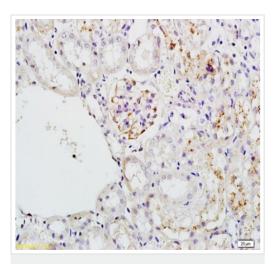

#### Images

Townst

Immunohistochemistry (Formalin/PFA-fixed paraffinembedded sections) - Anti-Alkaline Phosphatase, Tissue Non-Specific antibody (ab203106)

Immunohistochemical analysis of formalin-fixed, paraffin embedded mouse kidney tissue labeling Alkaline Phosphatase with ab203106 at 1/200 dilution followed by conjugation to the secondary antibody and DAB staining.