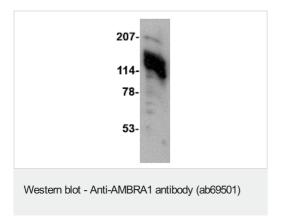

#### **Images**

Anti-AMBRA1 antibody (ab69501) at 1  $\mu$ g/ml + NIH/3T3 (Mouse embryonic fibroblast cell line) cell lysate at 15  $\mu$ g

# Secondary

Anti-rabbit

**Predicted band size:** 143 kDa **Observed band size:** 143 kDa

Please note: All products are "FOR RESEARCH USE ONLY. NOT FOR USE IN DIAGNOSTIC PROCEDURES"