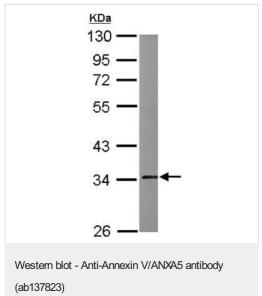

Lane 2 : HepG2 whole cell lysate

Lysates/proteins at 30 µg per lane.

Predicted band size: 35 kDa

10% SDS PAGE

Anti-Annexin V/ANXA5 antibody (ab137823) at 1/1000 dilution + Mouse brain whole cell lysate at 50 µg

Predicted band size: 35 kDa

10% SDS PAGE

Please note: All products are "FOR RESEARCH USE ONLY. NOT FOR USE IN DIAGNOSTIC PROCEDURES"