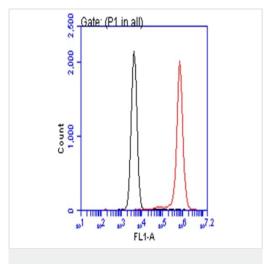

Lysates/proteins at 30 µg per lane.

Secondary

All lanes: HRP-conjugated anti-rabbit lgG

Predicted band size: 35 kDa

Flow Cytometry - Anti-Annexin V/ANXA5 antibody (ab137823)

Flow cytometric analysis of HeLa (human epithelial cell line from cervix adenocarcinoma) cells labeling Annexin V/ANXA5 using ab137823 at 1/50 dilution (red) compared to an unlabeled control (black).

A Dylight 488 secondary antibody was used.

Western blot - Anti-Annexin V/ANXA5 antibody (ab137823)

**All lanes :** Anti-Annexin V/ANXA5 antibody (ab137823) at 1/1000 dilution

Lane 1 : HeLa whole cell lysate