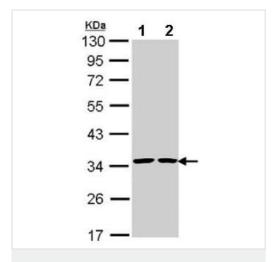

A Dylight 488 secondary antibody was used.

Western blot - Anti-Annexin V/ANXA5 antibody (ab137823)

**All lanes :** Anti-Annexin V/ANXA5 antibody (ab137823) at 1/1000 dilution

Lane 1 : HeLa whole cell lysate

Lane 2 : HepG2 whole cell lysate

Lysates/proteins at 30 µg per lane.

Predicted band size: 35 kDa

10% SDS PAGE

Anti-Annexin V/ANXA5 antibody (ab137823) at 1/1000 dilution + Mouse brain whole cell lysate at 50 µg