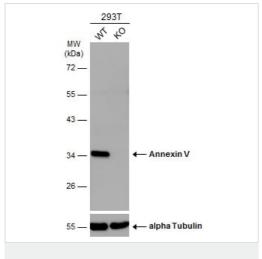

# **Images**

Western blot - Anti-Annexin V/ANXA5 antibody

(ab137823)

All lanes: Anti-Annexin V/ANXA5 antibody (ab137823) at 1/5000

dilution

Lane 1: WT 293T cell extracts

Lane 2: Annexin V/ANXA5 Knockout 293T cell extracts

Lysates/proteins at 30 µg per lane.

Secondary

All lanes: HRP-conjugated anti-rabbit lgG

Predicted band size: 35 kDa

Flow Cytometry - Anti-Annexin V/ANXA5 antibody (ab137823)

Flow cytometric analysis of HeLa (human epithelial cell line from cervix adenocarcinoma) cells labeling Annexin V/ANXA5 using ab137823 at 1/50 dilution (red) compared to an unlabeled control (black).