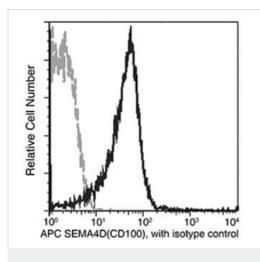

Images

Flow Cytometry - APC Anti-Semaphorin 4D/CD100 antibody [010] (ab275726) Flow cytometric analysis of mouse splenocytes labeling Semaphorin 4D/CD100 with ab275726 at 10  $\mu$ l/Test (Black) compared with isotype control (Grey).