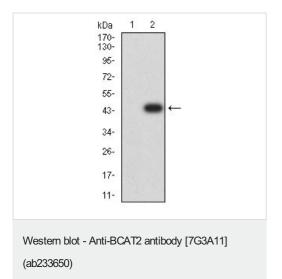

(ab233650)

Anti-BCAT2 antibody [7G3A11] (ab233650) at 1/500 dilution + Human BCAT2 recombinant protein (amino acids 259-393)

(Expected MW is 41.5 kDa)

**All lanes**: Anti-BCAT2 antibody [7G3A11] (ab233650) at 1/500 dilution

**Lane 1 :** HEK-293 (human epithelial cell line from embryonic kidney) cell lysate

**Lane 2**: BCAT2 (amino acids 259-393)-hlgGFc transfected HEK-293 (human epithelial cell line from embryonic kidney) cell lysate