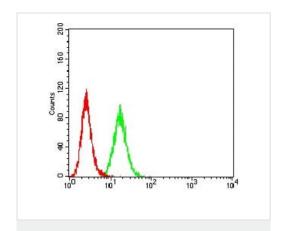

### **Images**

Flow Cytometry - Anti-BCAT2 antibody [7G3A11] (ab233650)

Flow cytometric analysis of HeLa (human epithelial cell line from cervix adenocarcinoma) cell line labeling BCAT2 using ab233650 at 1/200 dilution (green) compared to the negative control (red).