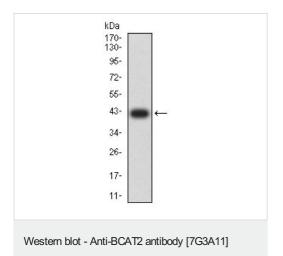

(ab233650)

Anti-BCAT2 antibody [7G3A11] (ab233650) at 1/500 dilution + Human BCAT2 recombinant protein (amino acids 259-393)

(Expected MW is 41.5 kDa)

**All lanes**: Anti-BCAT2 antibody [7G3A11] (ab233650) at 1/500 dilution