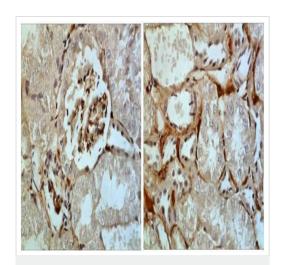

#### **Images**

Immunohistochemistry (Formalin/PFA-fixed paraffinembedded sections) - Anti-C5a antibody [7L11] (ab194637)

Immunohistochemical analysis of paraffin-embedded sections of mouse kidney tissue samples from the folic acid-induced kidney injury model labelling C5a with AB194637 at 1/100-200 dilution. The samples were fixed using 4% PFA at 4°C overnight. A 4  $\mu m$  section was subjected to IHC-P.

Antigen retrieval: PK (10 µg/ml).

Anti-C5a antibody [7L11] (ab194637) + Mouse serum C5a

Predicted band size: 115 kDa

Please note: All products are "FOR RESEARCH USE ONLY. NOT FOR USE IN DIAGNOSTIC PROCEDURES"