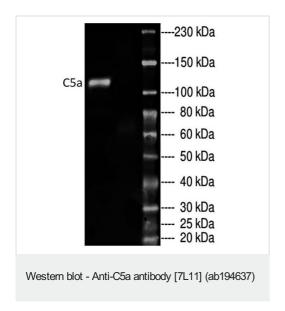

Antigen retrieval: PK (10 µg/ml).

Anti-C5a antibody [7L11] (ab194637) + Mouse serum C5a

Predicted band size: 115 kDa

Please note: All products are "FOR RESEARCH USE ONLY. NOT FOR USE IN DIAGNOSTIC PROCEDURES"