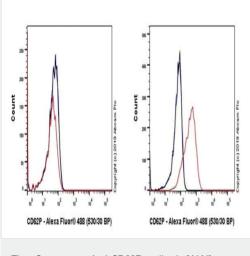

**Images** 

Flow Cytometry - Anti-CD62P antibody [AK4] (ab270743)

Negative control: HEK-293 (PMID: 7693674).

Gated on viable cells.

Please note: All products are "FOR RESEARCH USE ONLY. NOT FOR USE IN DIAGNOSTIC PROCEDURES"