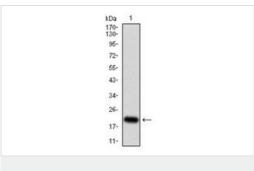

## **Images**

Western blot - Anti-CDKN2A/p16lNK4a antibody

[1D7D2A1] (ab201980)

Anti-CDKN2A/p16INK4a antibody [1D7D2A1] (ab201980) at 1/500 dilution + recombinant human CDKN2A protein

Predicted band size: 17 kDa