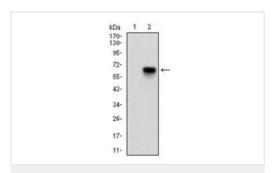

Western blot - Anti-CDKN2A/p16lNK4a antibody [1D7D2A1] (ab201980)

**All lanes :** Anti-CDKN2A/p16lNK4a antibody [1D7D2A1] (ab201980) at 1/500 dilution

**Lane 1 :** Non-transfected HEK-293 (Human epithelial cell line from embryonic kidney) cell lysate

**Lane 2**: CDKN2A (AA: 1-156)-hlgGFc transfected HEK-293 (Human epithelial cell line from embryonic kidney) cell lysate

Predicted band size: 17 kDa

Immunohistochemistry (Formalin/PFA-fixed paraffinembedded sections) - Anti-CDKN2A/p16INK4a antibody [1D7D2A1] (ab201980)