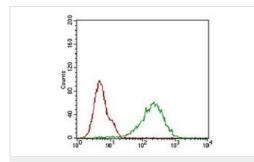

Flow Cytometry - Anti-CDKN2A/p16lNK4a antibody [1D7D2A1] (ab201980)

Flow cytometric analysis of HeLa (Human epithelial cell line from cervix adenocarcinoma) cells labeling CDKN2A using ab201980 at 1/200 dilution (green) compared with a negative control (red).