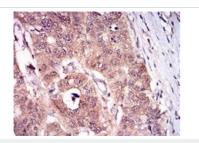

Immunohistochemistry (Formalin/PFA-fixed paraffinembedded sections) - Anti-CDKN2A/p16INK4a antibody [1D7D2A1] (ab201980)

Immunohistochemical analysis of paraffin-embedded human endometrial cancer tissues labeling CDKN2A using ab201980 at 1/200 dilution followed by DAB staining.

Immunohistochemical analysis of paraffin-embedded human esophageal cancer tissues labeling CDKN2A using ab201980 at 1/200 dilution followed by DAB staining.

**All lanes :** Anti-CDKN2A/p16lNK4a antibody [1D7D2A1] (ab201980) at 1/500 dilution