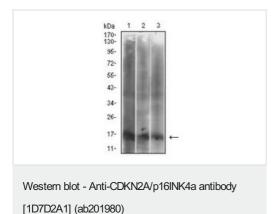

Immunohistochemical analysis of paraffin-embedded human esophageal cancer tissues labeling CDKN2A using ab201980 at 1/200 dilution followed by DAB staining.

**All lanes :** Anti-CDKN2A/p16lNK4a antibody [1D7D2A1] (ab201980) at 1/500 dilution

**Lane 1 :** HeLa (Human epithelial cell line from cervix adenocarcinoma) cell lysate

Lane 2 : HepG2 (Human liver hepatocellular carcinoma cell line) cell lysate

**Lane 3 :** HEK-293 (Human epithelial cell line from embryonic kidney) cell lysate

Predicted band size: 17 kDa

Please note: All products are "FOR RESEARCH USE ONLY. NOT FOR USE IN DIAGNOSTIC PROCEDURES"