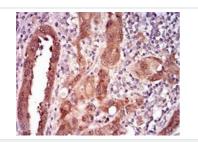

Immunohistochemistry (Formalin/PFA-fixed paraffinembedded sections) - Anti-CDKN2A/p16INK4a antibody [1D7D2A1] (ab201980)

Immunohistochemical analysis of paraffin-embedded human endometrial cancer tissues labeling CDKN2A using ab201980 at 1/200 dilution followed by DAB staining.