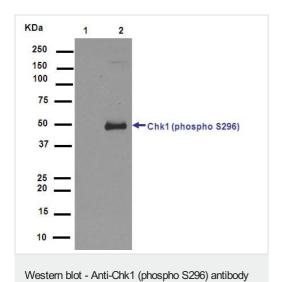

Lysates/proteins at 10 µg per lane.

**Secondary** 

All lanes: Goat Anti-Rabbit IgG, (H+L), HRP conjugated at 1/1000

dilution

Predicted band size: 54 kDa

[EPR915] (ab79758)

**All lanes**: Anti-Chk1 (phospho S296) antibody [EPR915] (ab79758) at 1/1000 dilution (Unpurified)

Lane 1: Untreated 293 cell Lysate

Lane 2: 293 cell lysate, treated with Calyculin

Lysates/proteins at 10 µg per lane.

#### **Secondary**

**All lanes :** Goat Anti-Rabbit IgG, (H+L), HRP conjugated at 1/1000 dilution

Predicted band size: 54 kDa

Please note: All products are "FOR RESEARCH USE ONLY. NOT FOR USE IN DIAGNOSTIC PROCEDURES"