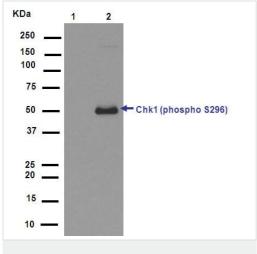

#### **Images**

Western blot - Anti-Chk1 (phospho S296) antibody [EPR915] (ab79758) All lanes: Anti-Chk1 (phospho S296) antibody [EPR915]

(ab79758) at 1/1500 dilution

Lane 1: Untreated 293 cell lysate

Lane 2: Treated with Calyculin A 293 cell lysate

Lysates/proteins at 10 µg per lane.

**Secondary** 

All lanes: Goat Anti-Rabbit IgG, (H+L), HRP conjugated at 1/1000

dilution

Predicted band size: 54 kDa

[EPR915] (ab79758)

**All lanes**: Anti-Chk1 (phospho S296) antibody [EPR915] (ab79758) at 1/1000 dilution (Unpurified)