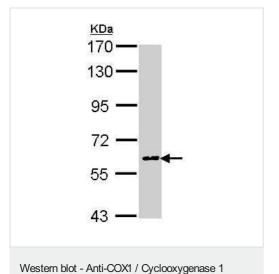

Anti-COX1 / Cyclooxygenase 1 antibody (ab227513) at 1/1000 dilution + MOLT-4 (human lymphoblastic leukemia cell line) whole cell lysate at 30  $\mu g$ 

Predicted band size: 69 kDa

7.5% SDS-PAGE gel.

antibody (ab227513)