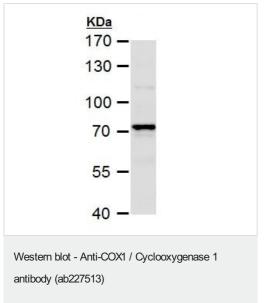

Anti-COX1 / Cyclooxygenase 1 antibody (ab227513) at 1/1000 dilution + Rat brain extract at 50 µg

Predicted band size: 69 kDa

7.5 % SDS-PAGE gel.

Please note: All products are "FOR RESEARCH USE ONLY. NOT FOR USE IN DIAGNOSTIC PROCEDURES"