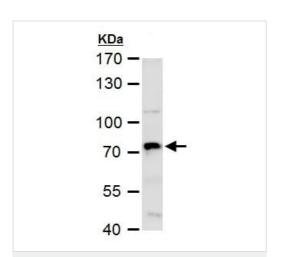

Western blot - Anti-COX1 / Cyclooxygenase 1 antibody (ab227513)

Anti-COX1 / Cyclooxygenase 1 antibody (ab227513) at 1/1000 dilution + Mouse brain extract at 50  $\mu g$ 

Predicted band size: 69 kDa

7.5 % SDS-PAGE gel.