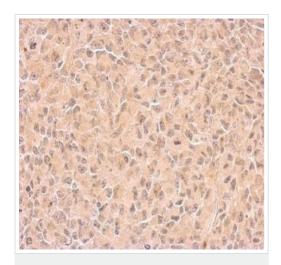

### **Images**

Immunohistochemistry (Formalin/PFA-fixed paraffinembedded sections) - Anti-COX1 / Cyclooxygenase 1 antibody (ab227513)

Paraffin-embedded H1299 (human) xenograft tissue stained for COX1 / Cyclooxygenase 1 with ab227513 at 1/500 dilution in immunohistochemical analysis.