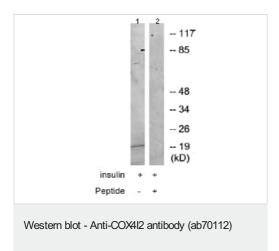

All lanes: Anti-COX4I2 antibody (ab70112) at 1/500 dilution

**Lane 1 :** K562 cell extracts treated with insulin (0.01U/ml, 15mins)

Lane 2: K562 cell extracts treated

with insulin (0.01U/ml, 15mins) with immunising peptide at 10 μg

Lysates/proteins at 30 µg per lane.

**Predicted band size:** 20 kDa **Observed band size:** 20 kDa

Please note: All products are "FOR RESEARCH USE ONLY. NOT FOR USE IN DIAGNOSTIC PROCEDURES"