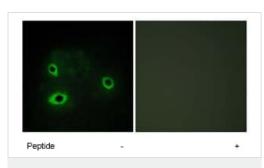

#### **Images**

Immunocytochemistry/ Immunofluorescence - Anti-COX4I2 antibody (ab70112) ab70112 at 1/500 dilution staining COX4l2 in COS7 cells by Immunofluorescence, in the absence or presence of the immunising peptide.