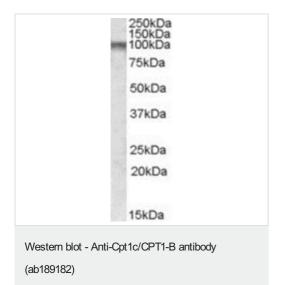

Anti-Cpt1c/CPT1-B antibody (ab189182) at 1  $\mu$ g/ml + Human frontal cortex lysate (in RIPA buffer) at 35  $\mu$ g

Developed using the ECL technique.

**Predicted band size:** 91 kDa **Observed band size:** 100 kDa