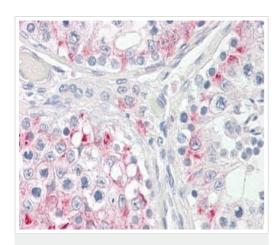

#### **Images**

Immunohistochemistry (Formalin/PFA-fixed paraffinembedded sections) - Anti-Cpt1c/CPT1-B antibody (ab189182)

Immunohistochemical analysis of formalin-fixed, paraffin-embedded Human testis tissue labeling Cpt1c/CPT1-B with ab189182 at 3.75  $\mu$ g/ml.