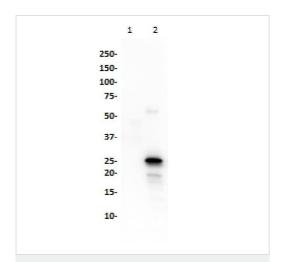

Western blot - Anti-CTAG1B antibody [SP349] (ab223498)

**All lanes :** Anti-CTAG1B antibody [SP349] (ab223498) at 1/100 dilution

**Lane 1 :** HEK-293 (human epithelial cell line from embryonic kidney) transfected with LAGE-1 cell lysate.

**Lane 2**: HEK-293 (human epithelial cell line from embryonic kidney) CTAG1B isoform1a transfected cell lysate.

Flow Cytometry - Anti-CTAG1B antibody [SP349] (ab223498)

Flow cytometric analysis of ab223498 staining HeLa (human epithelial cell line from cervix adenocarcinoma) cells for CTAG1B (green) at 1/100 dilution compared to negative control of rabbit lgG (blue).