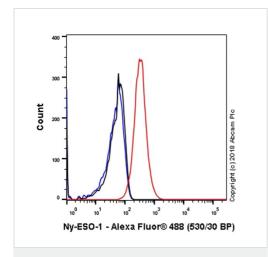

Flow Cytometry - Anti-CTAG1B antibody [SP349] (ab223498)

Flow Cytometry analysis of NCI-H1299 (human lung carcinoma epithelial cell) cells labeling CTAG1B with purified ab223498 at 1:380 dilution (1.01 µg/ml) - Red. Cells were fixed with 4% paraformaldehyde. A Goat anti rabbit lgG (Alexa Fluor® 488, ab150081) secondary antibody was used at 1:2000 dilution. lsotype control - Rabbit monoclonal lgG (ab172730) - Black. Unlabeled control - Blue.