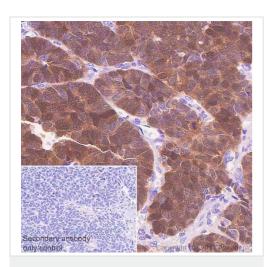

### **Images**

Immunohistochemistry (Formalin/PFA-fixed paraffinembedded sections) - Anti-CTAG1B antibody
[SP349] (ab223498)

Immunohistochemistry (Formalin/PFA-fixed paraffin-embedded sections) analysis of Human gastric carcinoma tissue sections labeling CTAG1B with Purified ab223498 at 1/100 dilution (3.83 µg/ml). Heat mediated antigen retrieval was performed Heat mediated antigen retrieval with sodium citrate buffer (pH 6.0, epitope retrieval solution 1) for 10mins. Goat Anti-Rabbit & Mouse lgG (HRP) was used as the secondary antibody. Negative control: PBS instead of the primary antibody. Hematoxylin was used as a counterstain.