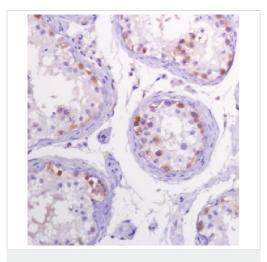

Immunohistochemistry (Formalin/PFA-fixed paraffinembedded sections) - Anti-CTAG1B antibody
[SP349] (ab223498)

Formalin-fixed, paraffin-embedded human testis tissue stained for CTAG1B using ab223498 at 1/100 dilution in immunohistochemical analysis.

Immunohistochemistry (Formalin/PFA-fixed paraffinembedded sections) - Anti-CTAG1B antibody
[SP349] (ab223498)

Formalin-fixed, paraffin-embedded human lung squamous cell carcinoma tissue stained for CTAG1B with ab223498 at 1/100 dilution in immunohistochemical analysis.