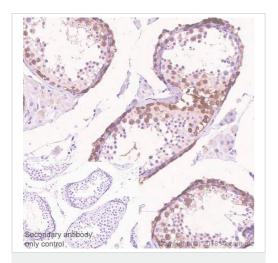

Immunohistochemistry (Formalin/PFA-fixed paraffinembedded sections) - Anti-CTAG1B antibody [SP349] (ab223498)

Immunohistochemistry (Formalin/PFA-fixed paraffin-embedded sections) analysis of Human testis tissue sections labeling CTAG1B with Purified ab223498 at 1/100 dilution (3.83  $\mu$ g/ml). Heat mediated antigen retrieval was performed Heat mediated antigen retrieval with sodium citrate buffer (pH 6.0, epitope retrieval solution 1) for 10mins. Goat Anti-Rabbit & Mouse lgG (HRP) was used as the secondary antibody. Negative control: PBS instead of the primary antibody. Hematoxylin was used as a counterstain.