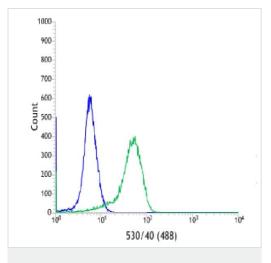

**Lane 2**: HEK-293 (human epithelial cell line from embryonic kidney) CTAG1B isoform1a transfected cell lysate.

Flow Cytometry - Anti-CTAG1B antibody [SP349] (ab223498)

Flow cytometric analysis of ab223498 staining HeLa (human epithelial cell line from cervix adenocarcinoma) cells for CTAG1B (green) at 1/100 dilution compared to negative control of rabbit lgG (blue).