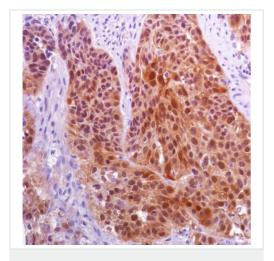

Immunohistochemistry (Formalin/PFA-fixed paraffinembedded sections) - Anti-CTAG1B antibody
[SP349] (ab223498)

Formalin-fixed, paraffin-embedded human lung squamous cell carcinoma tissue stained for CTAG1B with ab223498 at 1/100 dilution in immunohistochemical analysis.