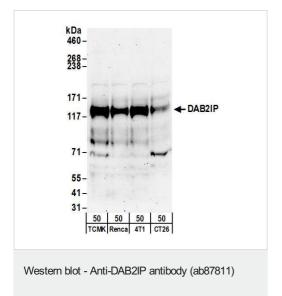

All lanes: Anti-DAB2IP antibody (ab87811) at 0.1 µg/ml

Lane 1 : TCKMK-1 (mouse kidney epithelial cell line) whole cell lysate

Lane 2: Renca (murine renal carcinoma cell line) whole cell lysate

 $\textbf{Lane 3:} \ 4\text{T1 (murine mammary carcinoma cell line) whole cell}$ 

lysate

Lane 4: CT26.WT (mouse colon carcinoma cell line) whole cell

lysate

Predicted band size: 132 kDa

Please note: All products are "FOR RESEARCH USE ONLY. NOT FOR USE IN DIAGNOSTIC PROCEDURES"