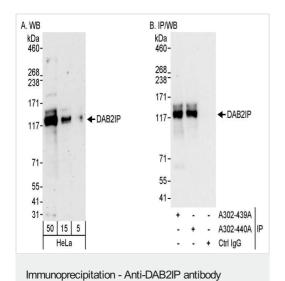

## **Images**

(ab87811)

Panel A: Western blot of 0.04µg/ml ab87811 with Lane 1: 50µg,

Lane 2: 15g, Lane 3: 5g, HeLa whole cell lysate.

Panel B: HeLa cells with Lane 1: ab87811, Lane2: ab87811 lot: A302-439A, Lane 3: ab87811 lot: A302-440A, Lane 3: Control lgG