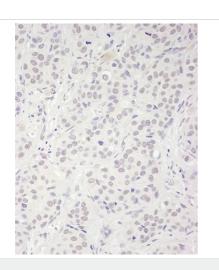

#### **Images**

Immunohistochemistry (Formalin/PFA-fixed paraffinembedded sections) - Anti-DDX56/DDX21 antibody (ab115158)

Immunohistochemistry (Formalin/PFA-fixed paraffin-embedded sections) analysis of human breast carcinoma tissue labelling DDX56/DDX21 with ab115158 at 1/1000 (1 $\mu$ g/ml). Detection: DAB.