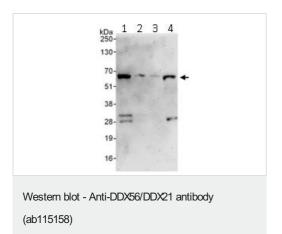

Immunoprecipitation - Anti-DDX56/DDX21 antibody (ab115158)

All lanes: Anti-DDX56/DDX21 antibody (ab115158) at 0.1 µg/ml

Lane 1 : HeLa cell lysate at 50 μg Lane 2 : HeLa cell lysate at 15 μg Lane 3 : HeLa cell lysate at 5 μg Lane 4 : 293T cell lysate at 50 μg

Predicted band size: 62 kDa

Exposure time: 3 minutes

Please note: All products are "FOR RESEARCH USE ONLY. NOT FOR USE IN DIAGNOSTIC PROCEDURES"