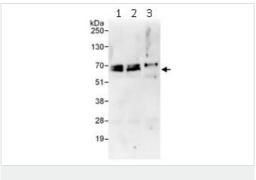

Immunoprecipitation - Anti-DDX56/DDX21 antibody (ab115158)

All lanes: Anti-DDX56/DDX21 antibody (ab115158) at 0.1 µg/ml

Lane 1 : HeLa cell lysate at 50 μg Lane 2 : HeLa cell lysate at 15 μg Lane 3 : HeLa cell lysate at 5 μg Lane 4 : 293T cell lysate at 50 μg

Predicted band size: 62 kDa

Exposure time: 3 minutes

Please note: All products are "FOR RESEARCH USE ONLY. NOT FOR USE IN DIAGNOSTIC PROCEDURES"