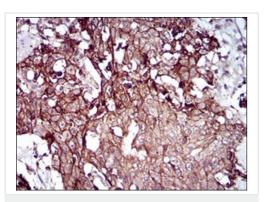

Immunohistochemistry (Formalin/PFA-fixed paraffinembedded sections) - Anti-Desmoglein 3/PVA antibody [6G2C11] (ab201968)

Immunohistochemistry (Formalin/PFA-fixed paraffinembedded sections) - Anti-Desmoglein 3/PVA antibody [6G2C11] (ab201968) Immunohistochemical analysis of Paraffin-embedded Human esophageal cancer tissue labeling Desmoglein 3/PVA with ab201968 at 1/200 dilution followed by DAB staining.