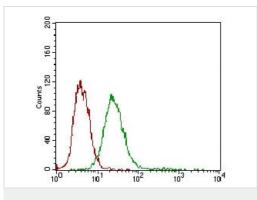

Flow Cytometry - Anti-Desmoglein 3/PVA antibody [6G2C11] (ab201968) Flow cytometric analysis of A431 cells labeling Desmoglein 3/PVA with ab201968 at 1/200 dilution (green). Negative control (red).

Western blot - Anti-Desmoglein 3/PVA antibody [6G2C11] (ab201968) **All lanes :** Anti-Desmoglein 3/PVA antibody [6G2C11] (ab201968) at 1/500 dilution