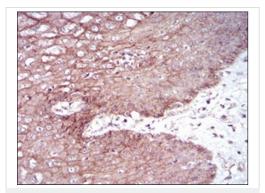

#### Images

Western blot - Anti-Desmoglein 3/PVA antibody [6G2C11] (ab201968) Anti-Desmoglein 3/PVA antibody [6G2C11] (ab201968) at 1/500 dilution + A431 cell lysate

Predicted band size: 108 kDa

Immunohistochemical analysis of Paraffin-embedded Human esophageal tissue labeling Desmoglein 3/PVA with ab201968 at 1/200 dilution followed by DAB staining.