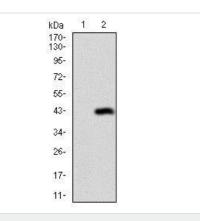

Flow Cytometry - Anti-Desmoglein 3/PVA antibody [6G2C11] (ab201968) Flow cytometric analysis of A431 cells labeling Desmoglein 3/PVA with ab201968 at 1/200 dilution (green). Negative control (red).

Western blot - Anti-Desmoglein 3/PVA antibody [6G2C11] (ab201968) **All lanes :** Anti-Desmoglein 3/PVA antibody [6G2C11] (ab201968) at 1/500 dilution

Lane 1 : HEK293 cell lysate Lane 2 : Human Desmoglein 3/PVA recombinant (aa55-159)hlgGFc transfected HEK293 cell lysate

Predicted band size: 108 kDa

Please note: All products are "FOR RESEARCH USE ONLY. NOT FOR USE IN DIAGNOSTIC PROCEDURES"