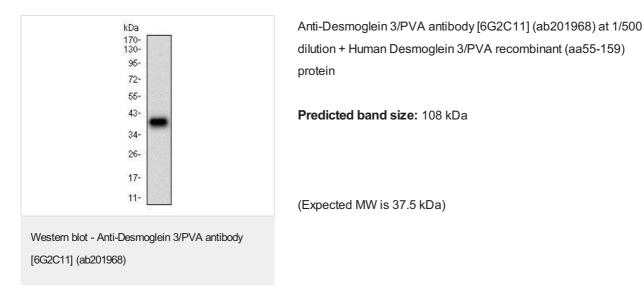

#### Images

Western blot - Anti-Desmoglein 3/PVA antibody [6G2C11] (ab201968) Anti-Desmoglein 3/PVA antibody [6G2C11] (ab201968) at 1/500 dilution + A431 cell lysate

Predicted band size: 108 kDa

Immunohistochemical analysis of Paraffin-embedded Human esophageal tissue labeling Desmoglein 3/PVA with ab201968 at 1/200 dilution followed by DAB staining.