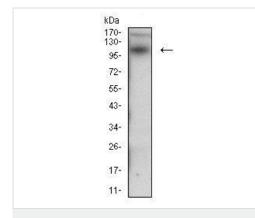

#### Images

Western blot - Anti-Desmoglein 3/PVA antibody [6G2C11] (ab201968) Anti-Desmoglein 3/PVA antibody [6G2C11] (ab201968) at 1/500 dilution + A431 cell lysate

Predicted band size: 108 kDa

Immunohistochemical analysis of Paraffin-embedded Human esophageal tissue labeling Desmoglein 3/PVA with ab201968 at 1/200 dilution followed by DAB staining.

Lane 1 : HEK293 cell lysate Lane 2 : Human Desmoglein 3/PVA recombinant (aa55-159)hlgGFc transfected HEK293 cell lysate

Predicted band size: 108 kDa

Please note: All products are "FOR RESEARCH USE ONLY. NOT FOR USE IN DIAGNOSTIC PROCEDURES"