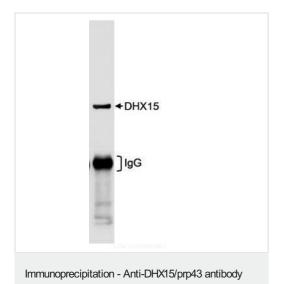

(ab70454)

1 mg 293T whole cell lysate. ab70454 used at 0.1  $\mu$ g/ml for the Western blot and at 1  $\mu$ g/mg lysate for Immunoprecipitation.

Please note: All products are "FOR RESEARCH USE ONLY. NOT FOR USE IN DIAGNOSTIC PROCEDURES"

| Application | Abreviews | Notes                                                                                          |
|-------------|-----------|------------------------------------------------------------------------------------------------|
| WB          |           | 1/5000 - 1/15000. Detects a band of approximately 97 kDa (predicted molecular weight: 91 kDa). |
| IP          |           | Use at 1-5 µg/mg of lysate.                                                                    |