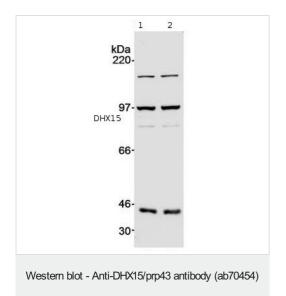

#### **Images**

All lanes: Anti-DHX15/prp43 antibody (ab70454) at 0.1 µg/ml

All lanes: Whole cell lysate from 293T cells.

Lysates/proteins at 60 µg per lane.

**Predicted band size:** 91 kDa **Observed band size:** 97 kDa

| Application | Abreviews | Notes                                                                                          |
|-------------|-----------|------------------------------------------------------------------------------------------------|
| WB          |           | 1/5000 - 1/15000. Detects a band of approximately 97 kDa (predicted molecular weight: 91 kDa). |
| IP          |           | Use at 1-5 µg/mg of lysate.                                                                    |

(ab70454)

1 mg 293T whole cell lysate. ab70454 used at 0.1  $\mu$ g/ml for the Western blot and at 1  $\mu$ g/mg lysate for Immunoprecipitation.

Please note: All products are "FOR RESEARCH USE ONLY. NOT FOR USE IN DIAGNOSTIC PROCEDURES"