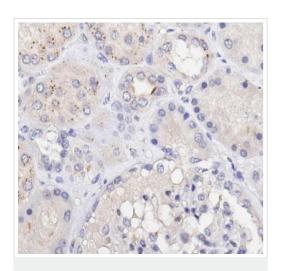

## Secondary

Goat anti-chicken IgG HRP at 1/5000 dilution

Predicted band size: 50 kDa

Immunohistochemistry (Formalin/PFA-fixed paraffinembedded sections) - Anti-EEF1A2 antibody (ab235190)

Formalin-fixed, paraffin-embedded human kidney tissue stained for EEF1A2 using ab235190 at a 1/100 dilution (30mins at RT) in immunohistochemistry.

Secondary antibody used was an anti-chicken HRP (1/500, 20mins at RT).

Counterstained with hematoxylin.

HIER using citrate buffer for 20 mins.

Image focused on renal tubular epithelium section.

Please note: All products are "FOR RESEARCH USE ONLY. NOT FOR USE IN DIAGNOSTIC PROCEDURES"