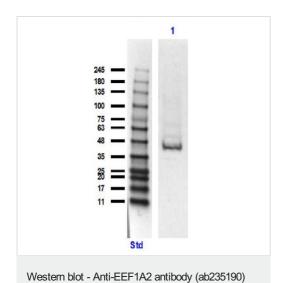

## **Images**

Anti-EEF1A2 antibody (ab235190) at 5  $\mu$ g/ml + MCF7 (human breast adenocarcinoma cell line) nuclear extract at 35  $\mu$ g

## Secondary

Goat anti-chicken IgG HRP at 1/5000 dilution

Predicted band size: 50 kDa

Immunohistochemistry (Formalin/PFA-fixed paraffinembedded sections) - Anti-EEF1A2 antibody (ab235190)

Formalin-fixed, paraffin-embedded human kidney tissue stained for EEF1A2 using ab235190 at a 1/100 dilution (30mins at RT) in immunohistochemistry.