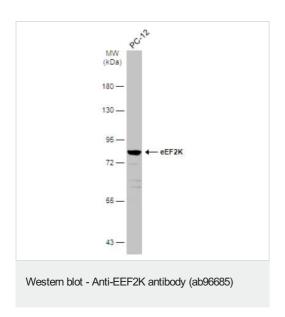

Predicted band size: 82 kDa

7.5% SDS PAGE

Anti-EEF2K antibody (ab96685) at 1/500 dilution + PC-12 (Rat adrenal gland pheochromocytoma cell line) whole cell extract at 30  $\mu g$ 

Predicted band size: 82 kDa