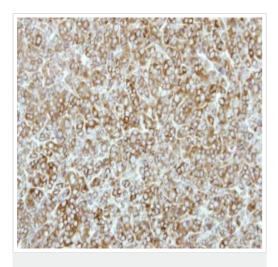

#### **Images**

Immunohistochemistry (Formalin/PFA-fixed paraffinembedded sections) - Anti-EEF2K antibody (ab96685)

Paraffin embedded Mouse BT483 xenograft tissue stained for eEF-2K using ab96685 at 1/500 dilution in immunohistochemical analysis.