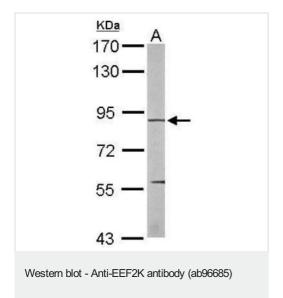

#### 7.5% SDS-PAGE

ab 96685, at 1/200 dilution staining EEF2K in paraformal dehydefixed A431 cells by lmmunofluorescence. Lower image is merged with DNA probe.

Anti-EEF2K antibody (ab96685) at 1/1000 dilution + Mouse liver whole cell lysate at  $50~\mu g$ 

Predicted band size: 82 kDa

7.5% SDS PAGE

Anti-EEF2K antibody (ab96685) at 1/500 dilution + PC-12 (Rat adrenal gland pheochromocytoma cell line) whole cell extract at 30  $\mu g$ 

Predicted band size: 82 kDa