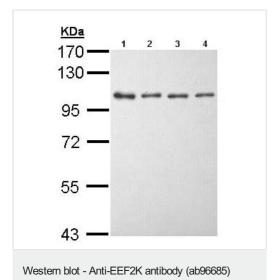

All lanes: Anti-EEF2K antibody (ab96685) at 1/5000 dilution

Lane 1 : A431 whole cell lysate
Lane 2 : H1299 whole cell lysate
Lane 3 : HeLa whole cell lysate
Lane 4 : HepG2 whole cell lysate

Lysates/proteins at 30 µg per lane.

Predicted band size: 82 kDa

Immunocytochemistry/ Immunofluorescence - Anti-EEF2K antibody (ab96685)