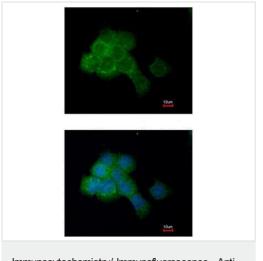

Predicted band size: 82 kDa

Immunocytochemistry/ Immunofluorescence - Anti-EEF2K antibody (ab96685)

#### 7.5% SDS-PAGE

ab 96685, at 1/200 dilution staining EEF2K in paraformal dehydefixed A431 cells by lmmunofluorescence. Lower image is merged with DNA probe.

Anti-EEF2K antibody (ab96685) at 1/1000 dilution + Mouse liver whole cell lysate at  $50~\mu g$ 