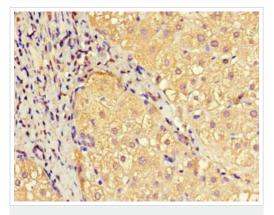

Paraffin-embedded human liver cancer tissue stained for EFCAB7 using ab229979 at 1/100 dilution in immunohistochemical analysis.

Immunohistochemistry (Formalin/PFA-fixed paraffinembedded sections) - Anti-EFCAB7 antibody (ab229979)