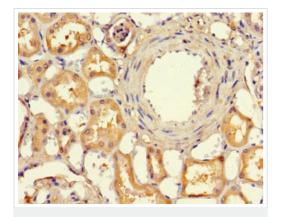

Paraffin-embedded human kidney tissue stained for EFCAB7 using ab229979 at 1/100 dilution in immunohistochemical analysis.

Immunocytochemistry/ Immunofluorescence - Anti-EFCAB7 antibody (ab229979)

HepG2 (human liver hepatocellular carcinoma cell line) cells stained for EFCAB7 (green) using ab229979 at 1/100 dilution in ICC/IF, followed by Alexa Fluor 488® congugated Goat Anti-Rabbit IgG (H+L).