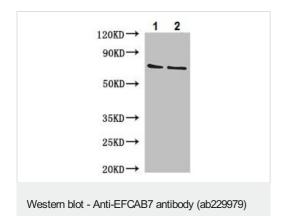

#### **Images**

All lanes: Anti-EFCAB7 antibody (ab229979) at 1/2000 dilution

Lane 1: HEK-293 (human epithelial cell line from embryonic

kidney) whole cell lysate

Lane 2 : Mouse skeletal muscle tissue lysate

### **Secondary**

All lanes: Goat polyclonal to rabbit IgG at 1/50000 dilution

**Predicted band size:** 72 kDa **Observed band size:** 72 kDa

Immunohistochemistry (Formalin/PFA-fixed paraffinembedded sections) - Anti-EFCAB7 antibody (ab229979)