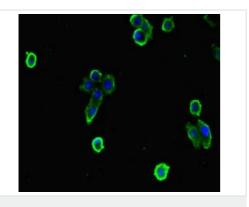

Paraffin-embedded human kidney tissue stained for EFCAB7 using ab229979 at 1/100 dilution in immunohistochemical analysis.

Immunocytochemistry/ Immunofluorescence - Anti-EFCAB7 antibody (ab229979)

HepG2 (human liver hepatocellular carcinoma cell line) cells stained for EFCAB7 (green) using ab229979 at 1/100 dilution in ICC/IF, followed by Alexa Fluor 488® congugated Goat Anti-Rabbit IgG (H+L).