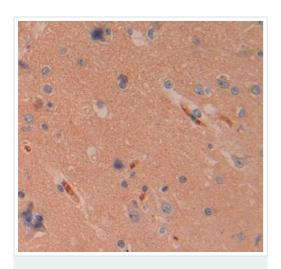

#### **Images**

Immunohistochemistry (Formalin/PFA-fixed paraffinembedded sections) - Anti-Elastase-1 antibody (ab231120)

Formalin-fixed, paraffin-embedded human brain tissue stained for Elastase-1 with ab231120 at 20  $\mu g/ml$  in immunohistochemical analysis. DAB staining.