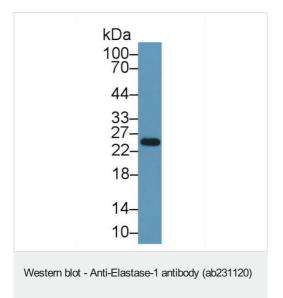

Anti-Elastase-1 antibody (ab231120) at 2 µg/ml + Rat spleen lysate

Predicted band size: 28 kDa

Anti-Elastase-1 antibody (ab231120) at 2  $\mu$ g/ml + Recombinant human Elastase-1 protein

Predicted band size: 28 kDa