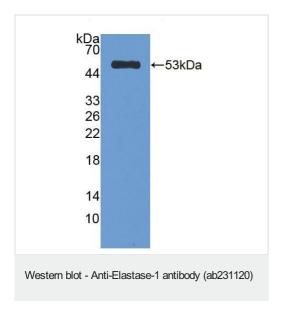

Anti-Elastase-1 antibody (ab231120) at 2 µg/ml + Rat spleen lysate

Predicted band size: 28 kDa

Anti-Elastase-1 antibody (ab231120) at 2  $\mu$ g/ml + Recombinant human Elastase-1 protein

Predicted band size: 28 kDa