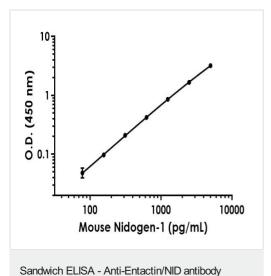

#### **Images**

(ab272277)

[EPR22414-27] - BSA and Azide free (Capture)

Representative standard curve from corresponding SimpleStep ELISA® Kit (ab270203).

Please note: All products are "FOR RESEARCH USE ONLY. NOT FOR USE IN DIAGNOSTIC PROCEDURES"