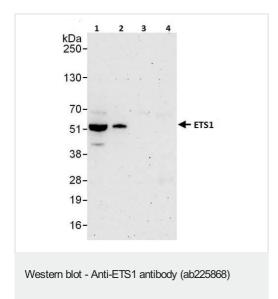

### Images

All lanes: Anti-ETS1 antibody (ab225868) at 0.1 µg/ml

Lane 1 : Jurkat (human T cell leukemia cell line from peripheral

blood) whole cell lysate at 50 µg

Lane 2: Jurkat whole cell lysate at 15 µg

Lane 3: HEK-293T (human epithelial cell line from embryonic

kidney transformed with large T antigen) whole cell lysate at 50 μg

Lane 4: HeLa (human epithelial cell line from cervix

adenocarcinoma) whole cell lysate at 50 µg

Developed using the ECL technique.

Predicted band size: 50 kDa

Exposure time: 3 minutes

ETS1 was immunoprecipitated from Jurkat (human T cell leukemia cell line from peripheral blood) whole cell lysate (1 mg for IP, 20% of IP loaded) with ab225868 at 6  $\mu$ g/mg lysate. Western blot was performed from the immunoprecipitate using ab225868 at 1  $\mu$ g/ml.