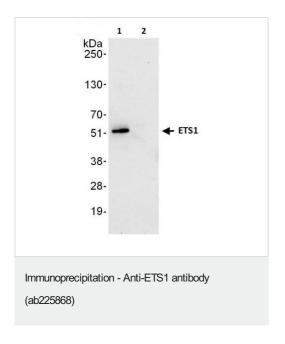

Developed using the ECL technique.

Predicted band size: 50 kDa

Exposure time: 3 minutes

ETS1 was immunoprecipitated from Jurkat (human T cell leukemia cell line from peripheral blood) whole cell lysate (1 mg for IP, 20% of IP loaded) with ab225868 at 6  $\mu$ g/mg lysate. Western blot was performed from the immunoprecipitate using ab225868 at 1  $\mu$ g/ml.

Lane 1: ab225868 IP in Jurkat whole cell lysate.

Lane 2: Control IgG IP in Jurkat whole cell lysate.

Detection: Chemiluminescence with exposure time of 30 seconds.

Please note: All products are "FOR RESEARCH USE ONLY. NOT FOR USE IN DIAGNOSTIC PROCEDURES"