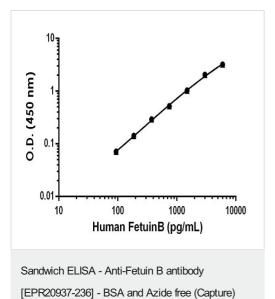

The reference range value is 93.75 - 6000 pg/ml.

Our carrier-free antibodies are typically supplied in a PBS-only formulation, purified and free of BSA, sodium azide and glycerol. The carrier-free buffer and high concentration allow for increased conjugation efficiency.

## Images

(ab244823)

Representative standard curve from corresponding SimpleStep ELISA® Kit (ab240684).

Please note: All products are "FOR RESEARCH USE ONLY. NOT FOR USE IN DIAGNOSTIC PROCEDURES"