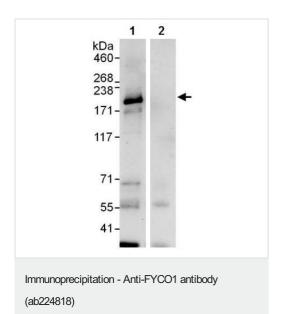

Developed using the ECL technique.

Predicted band size: 167 kDa

Exposure time: 3 minutes

FYCO1 was immunoprecipitated from HeLa (human epithelial cell line from cervix adenocarcinoma) whole cell lysate (1 mg for IP, 20% of IP loaded) with ab224818 at 10  $\mu$ g/mg lysate. Western blot was performed from the immunoprecipitate using ab224818 at 0.4  $\mu$ g/ml.

Lane 1: ab224818 IP in HeLa whole cell lysate.

Lane 2: Control IgG IP in HeLa whole cell lysate.

Detection: Chemiluminescence with exposure time of 30 seconds.

Please note: All products are "FOR RESEARCH USE ONLY. NOT FOR USE IN DIAGNOSTIC PROCEDURES"