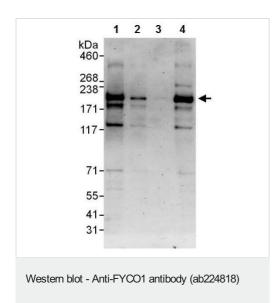

# **Images**

All lanes: Anti-FYCO1 antibody (ab224818) at 0.04 µg/ml

Lane 1: HeLa (human epithelial cell line from cervix

adenocarcinoma) whole cell lysate at 50 µg

Lane 2: HeLa (human epithelial cell line from cervix

adenocarcinoma) whole cell lysate at 15 µg

Lane 3: HeLa (human epithelial cell line from cervix

adenocarcinoma) whole cell lysate at 5 µg

Lane 4: HEK-293T (human epithelial cell line from embryonic

kidney transformed with large T antigen) whole cell lysate at  $50 \mu g$ 

Developed using the ECL technique.

Predicted band size: 167 kDa

Exposure time: 3 minutes

FYCO1 was immunoprecipitated from HeLa (human epithelial cell line from cervix adenocarcinoma) whole cell lysate (1 mg for IP, 20% of IP loaded) with ab224818 at 10  $\mu$ g/mg lysate. Western blot was performed from the immunoprecipitate using ab224818 at 0.4  $\mu$ g/ml.